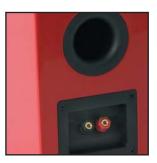

## Features

- Trendy colours
- Compact cabinets
- · Impressive sound
- Designed in Denmark

System Recommended amplifier Tweeter Woofer Port tube Impedance Frequency response Crossover Frequency Sensitivity Connectors Cabinet Cabinet dimensions Grille 2-way, bassreflex system 20-100 watts 3/4" (20mm) soft dome, neodymium 4" (100mm) one-piece cone 45mm – flared both ends 4 – 8 ohm 60 – 20.000 Hz 4.500 Hz 89db 1 watt / 1 metre binding posts MDF – high gloss painted 220 x 135 x 200mm (h x w x d) black cloth, removable